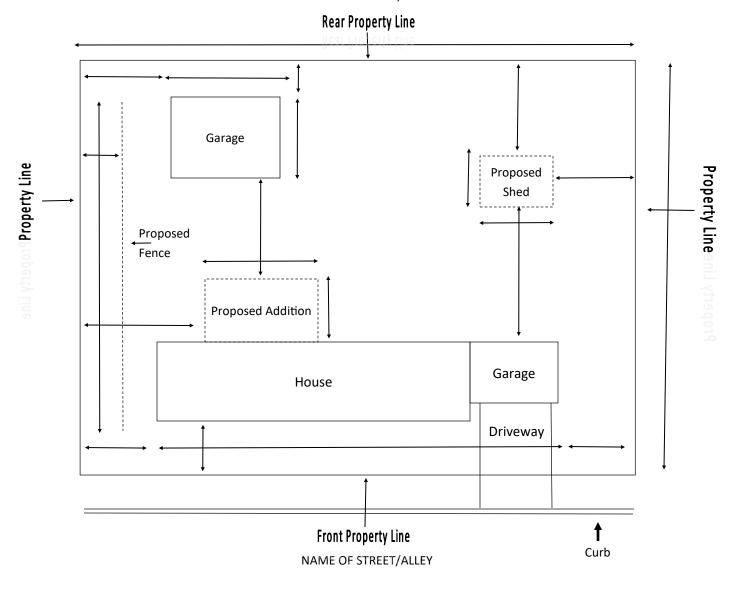

## NAME OF STREET/ALLEY

This is an example of a plot plan.

Please create a plan for the property in which you are applying for a zoning permit by showing the property line boundaries along with all existing and proposed structures. Your drawing does not have to be to scale, but must be an accurate portrayal of an overhead view of the property. Please submit two copies of your drawing with the permit application. The comments listed below are to assist you in drawing a plan.

- 1. Indicate the dimensions of the property and structures. Existing structures should be drawn with solid lines. Proposed structures should be drawn with dotted lines.
- 2. Indicate the name of the street/alley. If the property has a street/alley along the side, please indicate it.
- 3. Indicate the distance from the property lines to the existing structures closest to the property lines.
- 4. Indicate the distance between the proposed structure and the closest surrounding existing structure and property lines.
- 5. Indicate the distance from the curb to the closest structure to the curb.