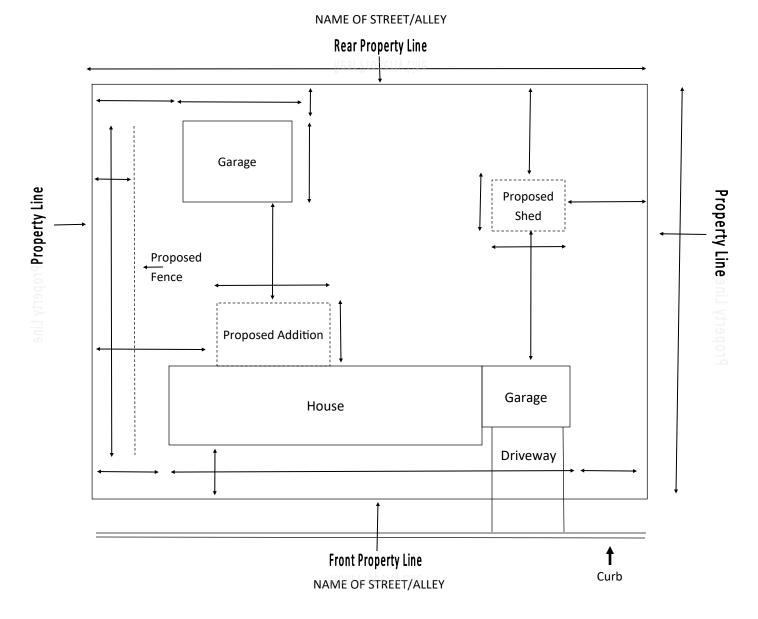

This is an example of a plot plan.

Please create a plan for the property in which you are applying for a zoning permit by showing the property line boundaries along with all existing and proposed structures. Your drawing does not have to be to scale, but must be an accurate portrayal of an overhead view of the property. Please submit two copies of your drawing with the permit application. The comments listed below are to assist you in drawing a plan.

1. Indicate the dimensions of the property and structures. Existing structures should be drawn with solid lines. Proposed structures should be drawn with dotted lines.

2. Indicate the name of the street/alley. If the property has a street/alley along the side, please indicate it.

3. Indicate the distance from the property lines to the existing structures closest to the property lines.

4. Indicate the distance between the proposed structure and the closest surrounding existing structure and property lines.

5. Indicate the distance from the curb to the closest structure to the curb.

| Owner Name                                                                                                                                                                                                                                         |                           |  |  |  |
|----------------------------------------------------------------------------------------------------------------------------------------------------------------------------------------------------------------------------------------------------|---------------------------|--|--|--|
| Or                                                                                                                                                                                                                                                 | Mailing Address           |  |  |  |
| Lessee                                                                                                                                                                                                                                             | Phone No. (Home) (Cell)   |  |  |  |
|                                                                                                                                                                                                                                                    | Email (optional)          |  |  |  |
|                                                                                                                                                                                                                                                    |                           |  |  |  |
| Contractor/                                                                                                                                                                                                                                        | Name                      |  |  |  |
| Builder of                                                                                                                                                                                                                                         | Address                   |  |  |  |
| Project                                                                                                                                                                                                                                            | Phone No. (Office) (Cell) |  |  |  |
|                                                                                                                                                                                                                                                    | Contractor Reg. No        |  |  |  |
| Architect/                                                                                                                                                                                                                                         | Name                      |  |  |  |
| Engineer                                                                                                                                                                                                                                           | Address                   |  |  |  |
|                                                                                                                                                                                                                                                    | Phone                     |  |  |  |
| Is The Applicant the Owner?YESNO                                                                                                                                                                                                                   |                           |  |  |  |
|                                                                                                                                                                                                                                                    |                           |  |  |  |
| I hereby certify that the proposed work is authorized by the owner of record and that I have been authorized by the owner to make this application as his/her authorized agent and we agree to conform to all applicable laws of the jurisdiction. |                           |  |  |  |
| Printed Name                                                                                                                                                                                                                                       |                           |  |  |  |
| Signature of A                                                                                                                                                                                                                                     | Applicant Date Signed     |  |  |  |